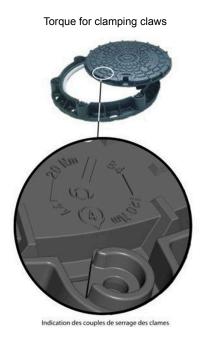

#### **VD40RENPAM408**

- Sealed handling box
- Fastened of a cover in his frame by 6 bolts and clamping claws
- Equipped of clips avoiding the looseness of the clamping claws
- Anti-theft function performed by 3 hexagonal head screws + 3 anti-theft screws
- Elastomer sealing ring: reference CDPE60AF-L