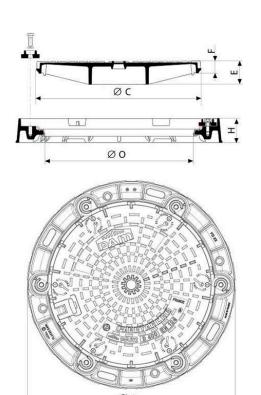

## Poklop PAMETANCHE - Trida D400

| Α   | С   | 0   | Н   | E  | F  | Celková<br>hmotnost | Hmotnost víka | Balení | Kód      |
|-----|-----|-----|-----|----|----|---------------------|---------------|--------|----------|
| mm  | mm  | mm  | mm  | mm | mm | kg                  | kg            |        |          |
| 850 | 680 | 610 | 100 | 94 | 50 | 95.0                | 48.8          | 10     | CDPE60AF |

#### Material and coating:

- Frame and cover in Ductile Iron EN GJS 400-15: bituminous varnish or water base
- · Ring in PE

#### Field of application:

- D400 class (Group 4) according to standard EN124-2, carriageways of roads, hard shoulders and parking areas for all types of road vehicles.
- · Normal traffic areas and infrequent inspections.

#### Main characteristics:

· Sealed of water to a 1 bar positive or negative pressure rating