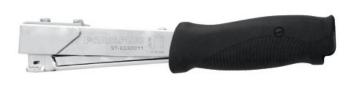

# RT-KGR0011 Hammer Tacker, 6-10 mm

#### Roofing hammer tacker; Professional line; Type 140; 6-10 mm

### **Features and benefits**

- Steel body for increased impact resistance
- A view on the staple count allows quickly checking the number of staples in the clip
- "Try me" packaging allows free access to all the features
- Ergonomic handle increases operator comfort