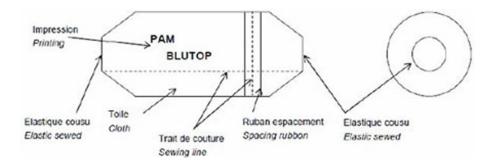

## **BLUTOP** protection sleeve objective is:

- Creation of a space between the shafts in order to protect the pipe during transport
- Creation of a protection for the pipe junction.

BLUTOP sleeve is placed on the spigot of the pipe.

BLUTOP sleeve must fit without any effort on the socket side and must stay in place.

## Material:

Cloth: PP woven + PE laminated. Colour: blue (RAL 5012).

Rubber band: rubber.

Spacing ribbon: PP textile strapping.

Sewing filament: polyester.