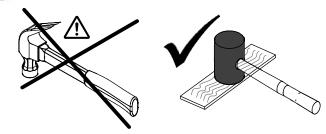

#### Let op!

- Alle schroeven dienen voorzichtig met een draaimoment van
   1.0 Nm bevestigd te worden.
   Let op dat u de schroeven met beleid vastdraait, u schroeft in aluminium, dit is zacht materiaal en schroeven draaien snel "dol".
- Controleer tijdens het uitpakken of alle onderdelen in de verpakking aanwezig zijn en controleer alle onderdelen op eventuele beschadigingen.
- Neem contact op met uw leverancier indien een onderdeel ontbreekt of beschadigd is, maak indien mogelijk foto's van eventueel beschadigde verpakkingen en onderdelen.

#### Achtung!

- Alle Schrauben müssen vorsichtig, mit einem Drehmoment vom 1,0 Nm angezogen werden.
- Achten Sie darauf, dass Sie die Schrauben mit Gefühl anziehen. Sie schrauben in Aluminium, einem weichen Material, in dem Schrauben schnell durchdrehen können.
- Kontrollieren Sie beim Auspacken, ob alle Teile in der Verpackun sind, und prüfen Sie alle Teile auf eventuelle Beschädigungen.
- Falls ein Teil fehlt oder beschädigt ist, setzen Sie sich mit Ihrem Lieferanten in Verbindung. Wenn möglich, machen Sie Fotos von eventuell beschädigten Verpackungen und Teilen.

#### Please note!

- All screws should be carefully tightened with a torque of 1.0 Nm. Make sure you tighten the screws with caution, when screwing into soft materials like aluminium, screws can easily get "stripped".
- When unpacking, check that all parts are present and check all components for possible damage.
- Contact your supplier if any parts are missing or damaged, if possible, take photographs of any damaged packaging and parts.

#### Important!

- Toutes les vis doivent-êtres serrées à un couple de serrage de 1.0
   Nm
- Merci de contacter votre revendeur si des pièces venaient à manquer ou seraient détériorés.