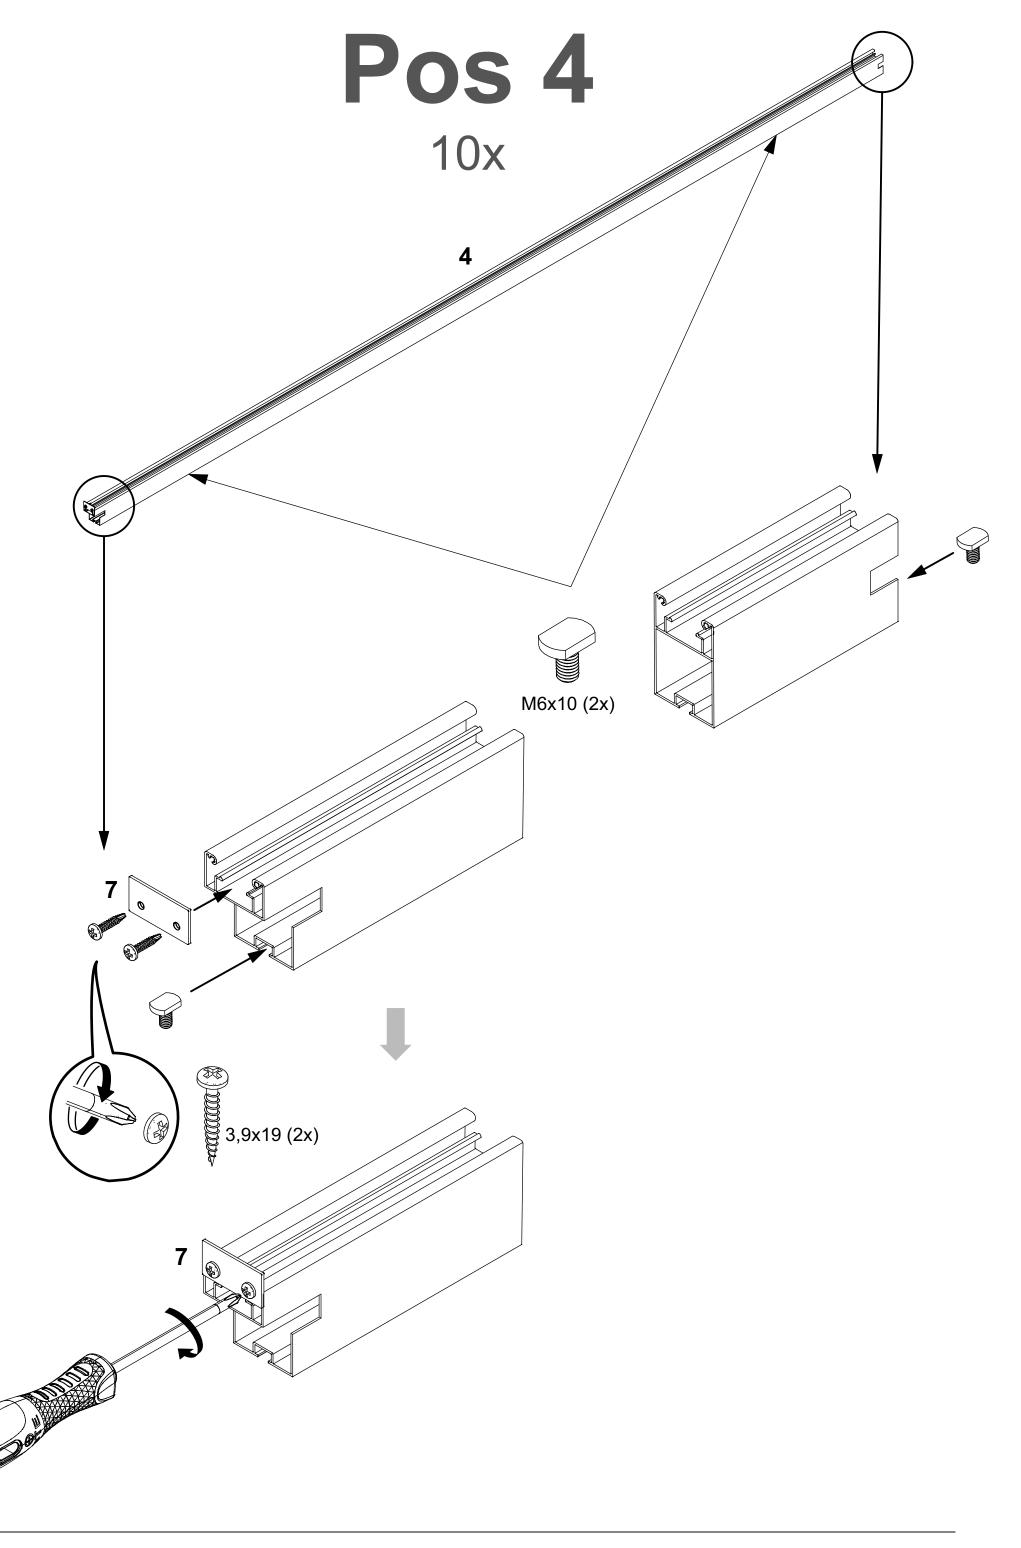

ontribuez à protéger l'environnement et à lutter contre les risques à l'encontre de la santé publique.

Recycler les matériels contribue à la conservation des ressources naturelles de la planète.



## Ouvrir l'emballage avec précaution!

Contrôler le contenu et émettre des réserves en cas de pièces manquantes ou détériorées auprès de votre revendeur.



Pour votre sécurité, ne pas marcher sur la toiture en polycarbonate!!





Cette construction est destinée à être utilisée dans les zones de Schneelastzone 1 à 0,65 KN par M2 et 65 KG par M2

\*!\*

En cas de fortes chutes de neige, lorsqu'elles sont supérieures à 25 cm, elles doivent être enlevées autant que possible!







DE: Benötigte Werkzeuge - NL: Benodigde Gereedschappen - ENG: Tools required - FR: Outillage requis

















































| DE Notizen: - | NL Notities: - | ENG Notes: - | FR: Notes: |
|---------------|----------------|--------------|------------|
|               |                |              |            |
|               |                |              |            |
|               |                |              |            |
|               |                |              |            |
|               |                |              |            |
|               |                |              |            |
|               |                |              |            |
|               |                |              |            |
|               |                |              |            |
|               |                |              |            |
|