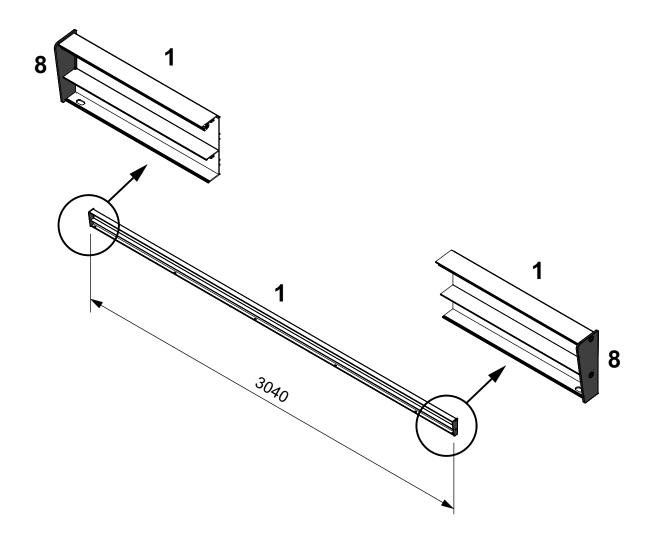

#### Gebruikte symbolen:

Dit symbool betekend dat het betreffende product niet is meegeleverd en u het zelf dient aan te schaffen.

Dit symbool betekend dat u de meegeleverde schroef dient te gebruiken. Het soort en het aantal schroeven staat onder de afbeelding.

#### Let op!

- Alle schroeven dienen voorzichtig met een draaimoment van
   1.0 Nm bevestigd te worden.
   Let op dat u de schroeven met beleid vastdraait, u schroeft in aluminium, dit is zacht materiaal en schroeven draaien snel "dol".
- Controleer tijdens het uitpakken of alle onderdelen in de verpakking aanwezig zijn en controleer alle onderdelen op eventuele beschadigingen.
- Neem contact op met uw leverancier indien een onderdeel ontbreekt of beschadigd is, maak indien mogelijk foto's van eventueel beschadigde verpakkingen en onderdelen.

#### Symbols used:

unwise use.

This symbol means that the product is not included and you have to purchase it yourself.

This symbol means that you must use the supplied screw. The type and number of screws are shown beneath the image.

#### Please note!

- All screws should be carefully tightened with a torque of 1.0 Nm. Make sure you tighten the screws with caution, when screwing into soft materials like aluminium, screws can easily get "stripped".
- When unpacking, check that all parts are present and check all components for possible damage.
- Contact your supplier if any parts are missing or damaged, if possible, take photographs of any damaged packaging and parts.