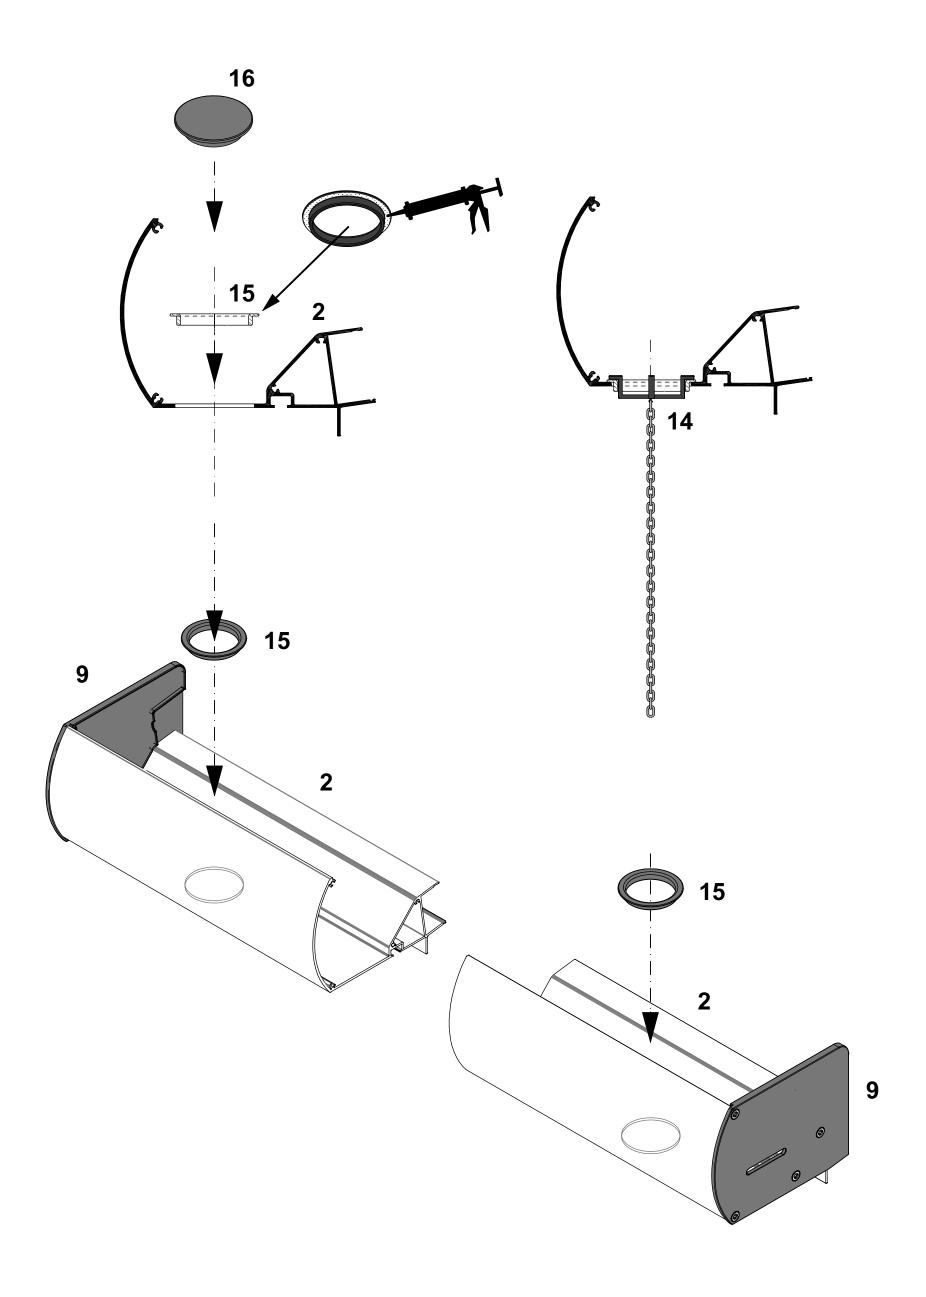

#### Gebruikte symbolen:

Dit symbool betekend dat het betreffende product niet is meegeleverd en u het zelf dient aan te schaffen.

Dit symbool betekend dat u de meegeleverde schroef dient te gebruiken. Het soort en het aantal schroeven staat onder de afbeelding.

#### Let op!

- Alle schroeven dienen voorzichtig met een draaimoment van
   1.0 Nm bevestigd te worden.
   Let op dat u de schroeven met beleid vastdraait, u schroeft in aluminium, dit is zacht materiaal en schroeven draaien snel "dol".
- Controleer tijdens het uitpakken of alle onderdelen in de verpakking aanwezig zijn en controleer alle onderdelen op eventuele beschadigingen.
- Neem contact op met uw leverancier indien een onderdeel ontbreekt of beschadigd is, maak indien mogelijk foto's van eventueel beschadigde verpakkingen en onderdelen.

#### Symbols used:

unwise use.

This symbol means that the product is not included and you have to purchase it yourself.

This symbol means that you must use the supplied screw. The type and number of screws are shown beneath the image.

#### Please note!

- All screws should be carefully tightened with a torque of 1.0 Nm. Make sure you tighten the screws with caution, when screwing into soft materials like aluminium, screws can easily get "stripped".
- When unpacking, check that all parts are present and check all components for possible damage.
- Contact your supplier if any parts are missing or damaged, if possible, take photographs of any damaged packaging and parts.