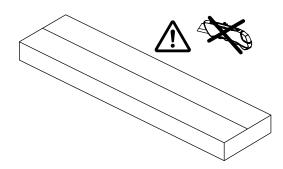

## Open de verpakking met beleid !!! Controleer de inhoud op aantallen en transportschade !!!

Maak in het geval van transportschade duidelijke foto's en neem contact op met uw dealer !!!

Denk aan uw veiligheid, loop NIET over de Polycarbonaat Dakplaten!!

Denken Sie an Ihre Sicherheit und betreten Sie die Polycarbonat platten nicht!!

Diese Konstruktion ist für den Einsatz in Gebieten mit Schneelastzone 1 = 0,65 KN pro M2 = 65 KG pro M2

Bei starkem Schneefall, wenn es mehr als 25 cm ist, sollte es so weit wie möglich entfernt werden!

# Open the packaging with caution !!! Check for missing or damaged contents !!!

In the case of shipping damage, make photos and contact your dealer !!!

Think about your safety, do not walk on the Polycarbonate roofing sheets!!

## Ouvrir l'emballage avec précaution!

Contrôler le contenu et émettre des réserves en cas de pièces manquantes ou détériorées auprès de votre revendeur.

Pour votre sécurité, ne pas marcher sur la toiture en polycarbonate!!