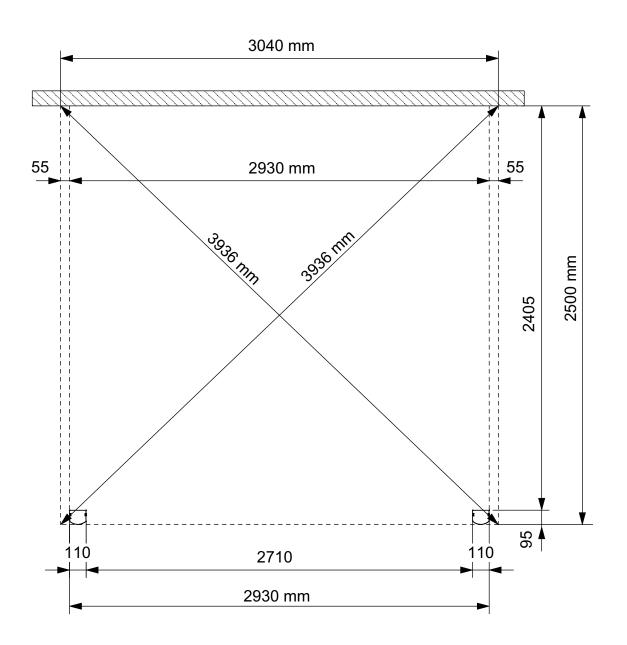

ibuez à protéger l'environnement et à lutter contre les risques à l'encontre de la santé publique.

Recycler les matériels contribue à la conservation des ressources naturelles de la planète.



## Ouvrir l'emballage avec précaution!

Contrôler le contenu et émettre des réserves en cas de pièces manquantes ou détériorées auprès de votre revendeur.



Pour votre sécurité, ne pas marcher sur la toiture en polycarbonate!!





Cette construction est destinée à être utilisée dans les zones de Schneelastzone 1 à 0,65 KN par M2 et 65 KG par M2

\*!\*

En cas de fortes chutes de neige, lorsqu'elles sont supérieures à 25 cm, elles doivent être enlevées autant que possible!







DE: Benötigte Werkzeuge - NL: Benodigde Gereedschappen - ENG: Tools required - FR: Outillage requis

















































| DE Notizen: - | NL Notities: - | ENG Notes: - | FR: Notes: |
|---------------|----------------|--------------|------------|
|               |                |              |            |
|               |                |              |            |
|               |                |              |            |
|               |                |              |            |
|               |                |              |            |
|               |                |              |            |
|               |                |              |            |
|               |                |              |            |
|               |                |              |            |
|               |                |              |            |
|