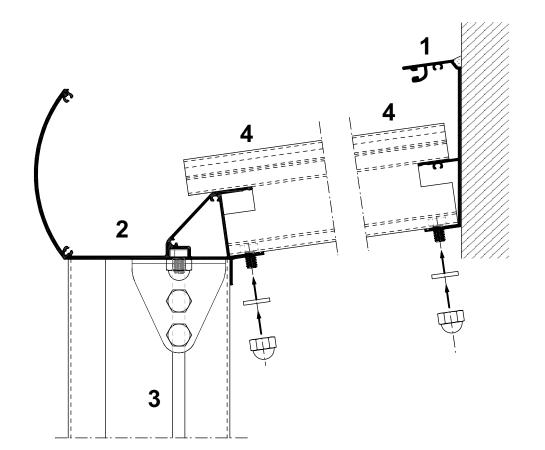

Bevestigingsmaterialen die niet zijn meegeleverd dient u zelf aan te schaffen omdat de bevestiging per situatie verschillend is en afhankelijk is van de ondergrond of bouwkundige constructie waaraan bevestigd moet worden.

Raadpleeg hiervoor altijd een bouwmaterialen vakhandel welke bevestigingsmiddelen in uw situatie gebruikt moeten worden en gebruik alleen RVS bevestigingsmiddelen.

Mounting materials that are not included must be purchased separately because each situation requires different fixings and depends on the substrate or construction to which it needs to be affixed. Always seek advice from a specialist building supplier about what is required in your particular situation and only use stainless steel fixings.