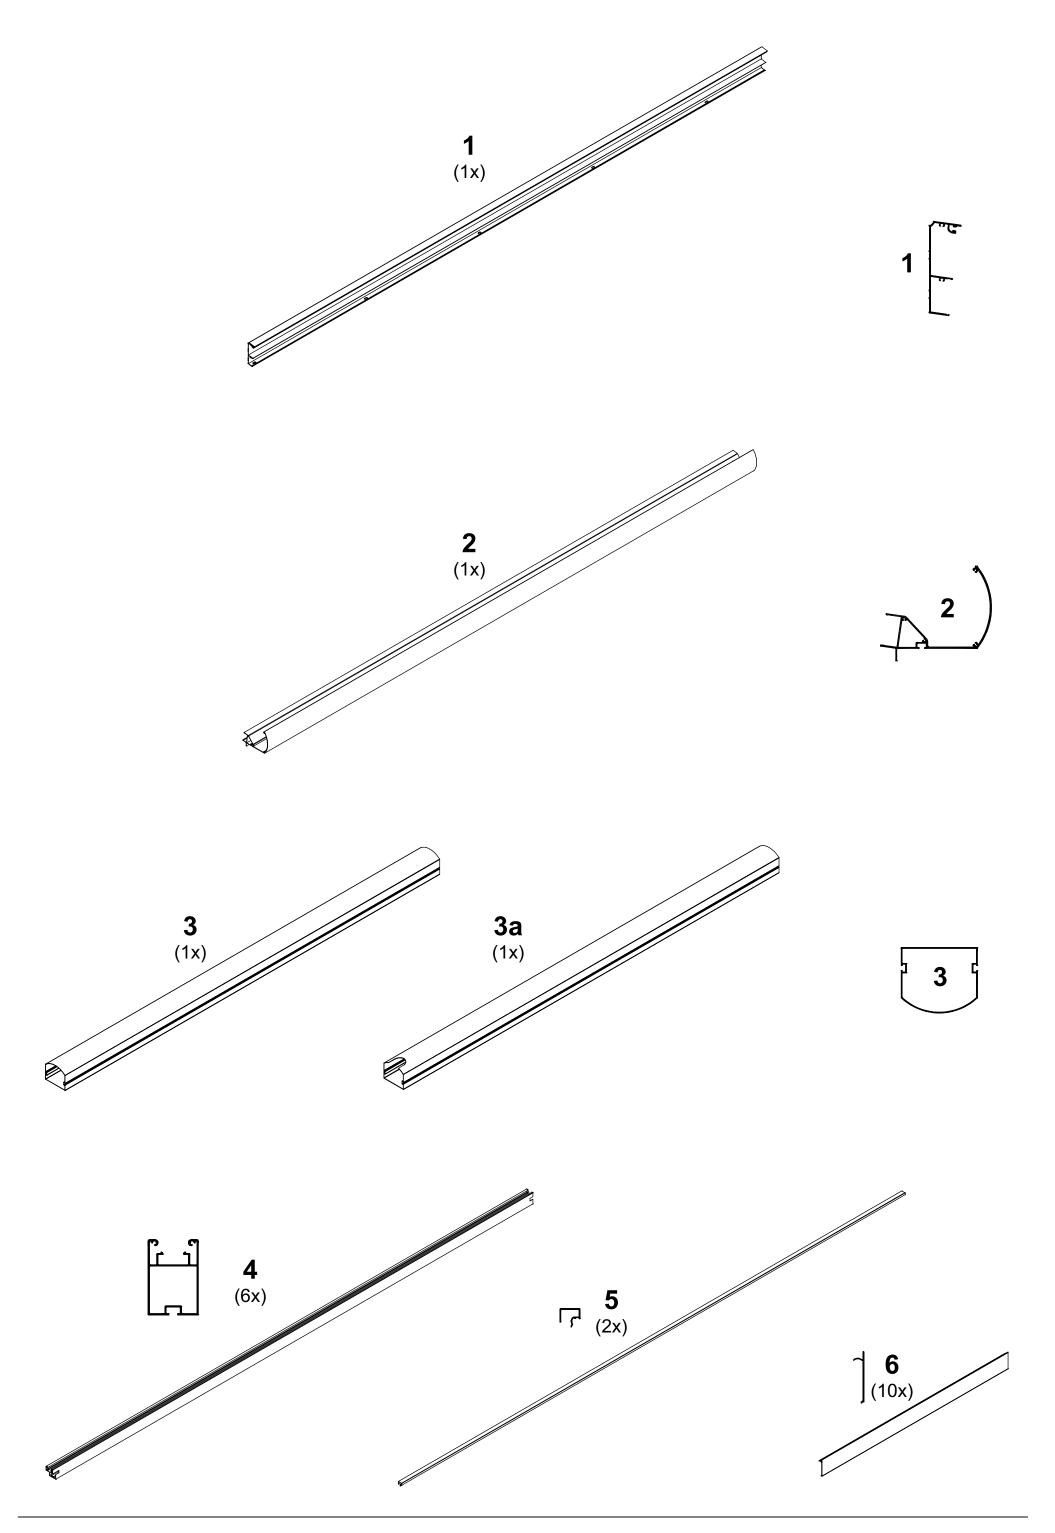

#### Gebruikte symbolen:

Dit symbool betekend dat het betreffende product niet is meegeleverd en u het zelf dient aan te schaffen.

Dit symbool betekend dat u de meegeleverde schroef dient te gebruiken. Het soort en het aantal schroeven staat onder de afbeelding.

#### Symbols used:

unwise use.

This symbol means that the product is not included and you have to purchase it yourself.

This symbol means that you must use the supplied screw. The type and number of screws are shown beneath the image.

#### Symboles utilisés:

Ce symbole signifie que l'article n'est pas fourni et reste à la charge du client.

Ce symbole préécise le type de vis à utiliser. Le type et la quantité sont précisés en dessous du symbole.