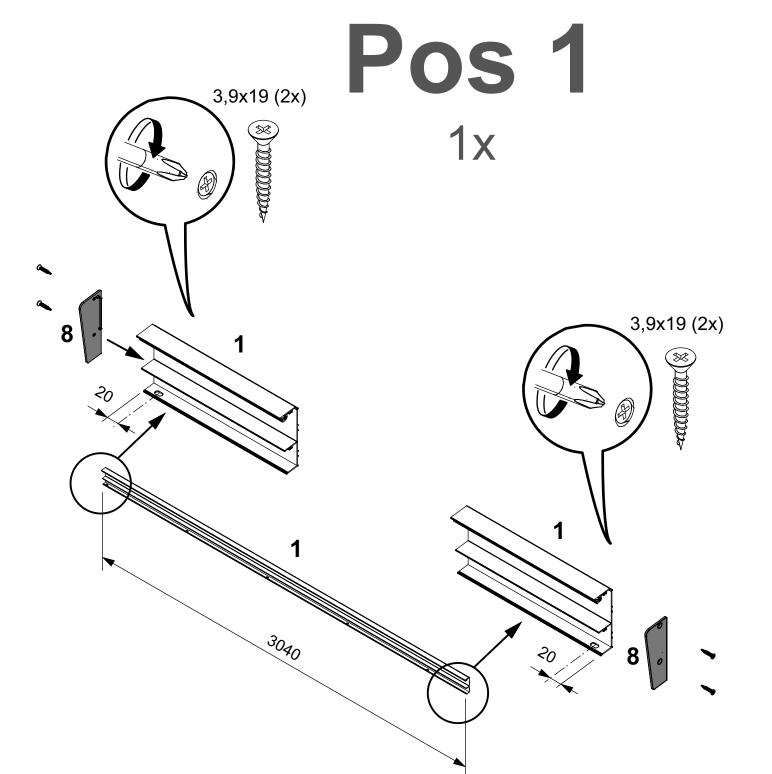

#### Gebruikte symbolen:

Dit symbool betekend dat het betreffende product niet is meegeleverd en u het zelf dient aan te schaffen.

Dit symbool betekend dat u de meegeleverde schroef dient te gebruiken. Het soort en het aantal schroeven staat onder de afbeelding.

#### Let op!

- Alle schroeven dienen voorzichtig met een draaimoment van
   1.0 Nm bevestigd te worden.
   Let op dat u de schroeven met beleid vastdraait, u schroeft in aluminium, dit is zacht materiaal en schroeven draaien snel "dol".
- Controleer tijdens het uitpakken of alle onderdelen in de verpakking aanwezig zijn en controleer alle onderdelen op eventuele beschadigingen.
- Neem contact op met uw leverancier indien een onderdeel ontbreekt of beschadigd is, maak indien mogelijk foto's van eventueel beschadigde verpakkingen en onderdelen.

#### Symbols used:

unwise use.

This symbol means that the product is not included and you have to purchase it yourself.

This symbol means that you must use the supplied screw. The type and number of screws are shown beneath the image.

#### Please note!

- All screws should be carefully tightened with a torque of 1.0 Nm. Make sure you tighten the screws with caution, when screwing into soft materials like aluminium, screws can easily get "stripped".
- When unpacking, check that all parts are present and check all components for possible damage.
- Contact your supplier if any parts are missing or damaged, if possible, take photographs of any damaged packaging and parts.