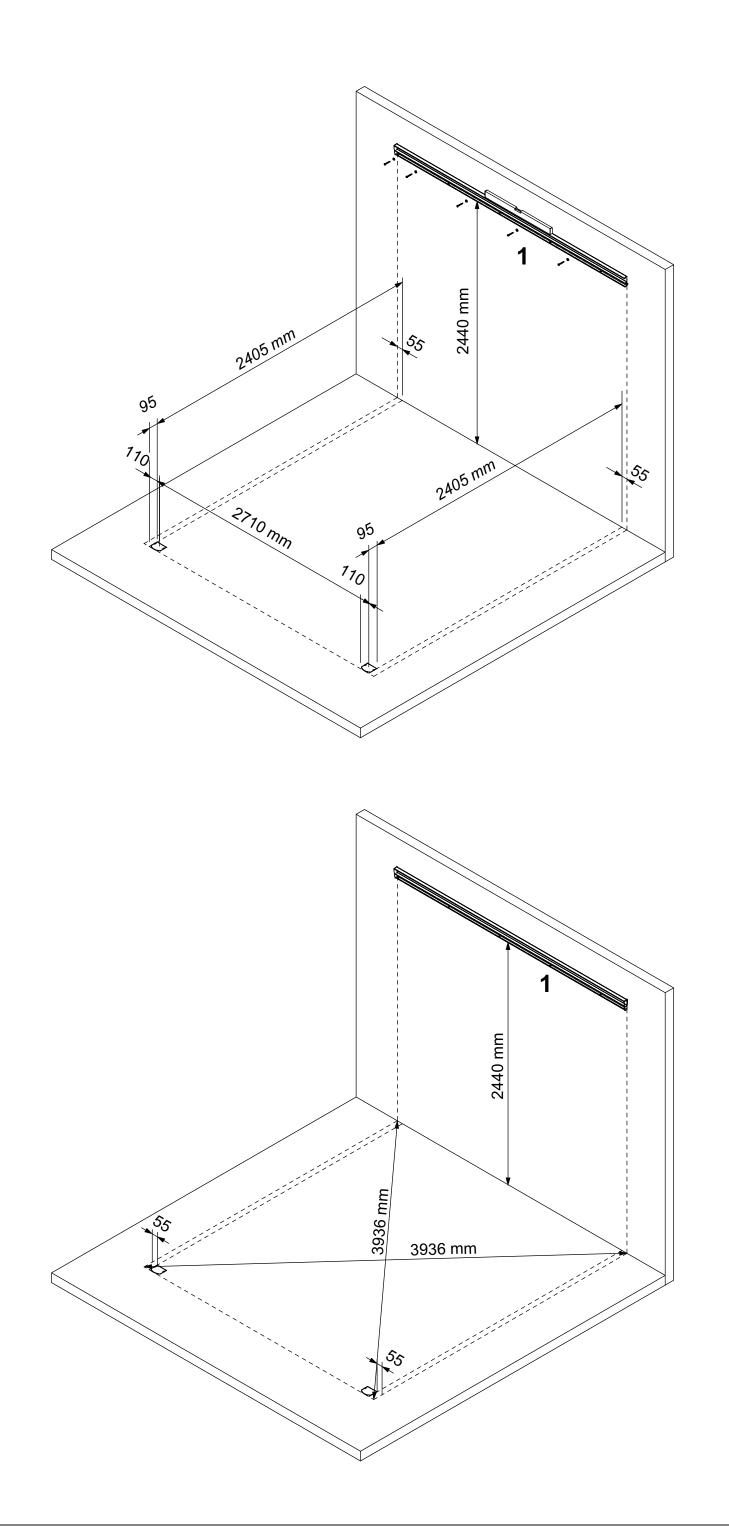

uez à protéger l'environnement et à lutter contre les risques à l'encontre de la santé publique.

Recycler les matériels contribue à la conservation des ressources naturelles de la planète.



## Ouvrir l'emballage avec précaution!

Contrôler le contenu et émettre des réserves en cas de pièces manquantes ou détériorées auprès de votre revendeur.



Pour votre sécurité, ne pas marcher sur la toiture en polycarbonate!!





Cette construction est destinée à être utilisée dans les zones de Schneelastzone 1 à 0,65 KN par M2 et 65 KG par M2

\*!\*

En cas de fortes chutes de neige, lorsqu'elles sont supérieures à 25 cm, elles doivent être enlevées autant que possible!







DE: Benötigte Werkzeuge - NL: Benodigde Gereedschappen - ENG: Tools required - FR: Outillage requis

















































| DE Notizen: - | NL Notities: - | ENG Notes: - | FR: Notes: |
|---------------|----------------|--------------|------------|
|               |                |              |            |
|               |                |              |            |
|               |                |              |            |
|               |                |              |            |
|               |                |              |            |
|               |                |              |            |
|               |                |              |            |
|               |                |              |            |
|               |                |              |            |
|               |                |              |            |
|