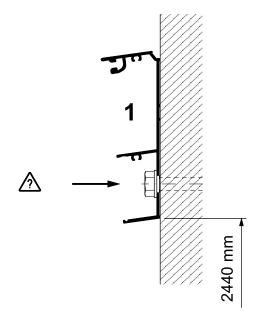

z à protéger l'environnement et à lutter contre les risques à l'encontre de la santé publique.

Recycler les matériels contribue à la conservation des ressources naturelles de la planète.



## Ouvrir l'emballage avec précaution!

Contrôler le contenu et émettre des réserves en cas de pièces manquantes ou détériorées auprès de votre revendeur.



Pour votre sécurité, ne pas marcher sur la toiture en polycarbonate!!





Cette construction est destinée à être utilisée dans les zones de Schneelastzone 1 à 0,65 KN par M2 et 65 KG par M2

\*!\*

En cas de fortes chutes de neige, lorsqu'elles sont supérieures à 25 cm, elles doivent être enlevées autant que possible!







DE: Benötigte Werkzeuge - NL: Benodigde Gereedschappen - ENG: Tools required - FR: Outillage requis

















































| DE Notizen: - | NL Notities: - | ENG Notes: - | FR: Notes: |
|---------------|----------------|--------------|------------|
|               |                |              |            |
|               |                |              |            |
|               |                |              |            |
|               |                |              |            |
|               |                |              |            |
|               |                |              |            |
|               |                |              |            |
|               |                |              |            |
|               |                |              |            |
|               |                |              |            |
|               |