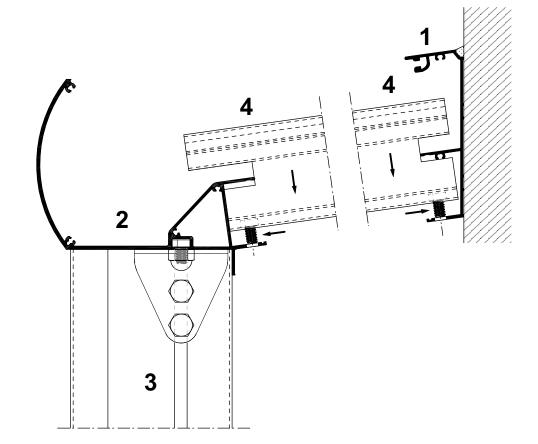

#### Let op!

- Alle schroeven dienen voorzichtig met een draaimoment van
   1.0 Nm bevestigd te worden.
   Let op dat u de schroeven met beleid vastdraait, u schroeft in aluminium, dit is zacht materiaal en schroeven draaien snel "dol".
- Controleer tijdens het uitpakken of alle onderdelen in de verpakking aanwezig zijn en controleer alle onderdelen op eventuele beschadigingen.
- Neem contact op met uw leverancier indien een onderdeel ontbreekt of beschadigd is, maak indien mogelijk foto's van eventueel beschadigde verpakkingen en onderdelen.

#### Please note!

- All screws should be carefully tightened with a torque of 1.0 Nm. Make sure you tighten the screws with caution, when screwing into soft materials like aluminium, screws can easily get "stripped".
- When unpacking, check that all parts are present and check all components for possible damage.
- Contact your supplier if any parts are missing or damaged, if possible, take photographs of any damaged packaging and parts.