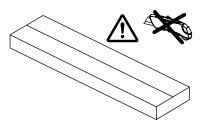

## Open de verpakking met beleid !!! Controleer de inhoud op aantallen en transportschade !!!

Maak in het geval van transportschade duidelijke foto's en neem contact op met uw dealer !!!

Denk aan uw veiligheid, loop NIET over de Polycarbonaat Dakplaten!!

Denken Sie an Ihre Sicherheit und betreten Sie die Polycarbonat platten nicht!!

Diese Konstruktion ist für den Einsatz in Gebieten mit Schneelastzone 1 = 0,65 KN pro M2 = 65 KG pro M2

Bei starkem Schneefall, wenn es mehr als 25 cm ist, sollte es so weit wie möglich entfernt werden!

# Open the packaging with caution !!! Check for missing or damaged contents !!!

In the case of shipping damage, make photos and contact your dealer !!!

Think about your safety, do not walk on the Polycarbonate roofing sheets!!

## Ouvrir l'emballage avec précaution!

Contrôler le contenu et émettre des réserves en cas de pièces manquantes ou détériorées auprès de votre revendeur.

Pour votre sécurité, ne pas marcher sur la toiture en polycarbonate!!