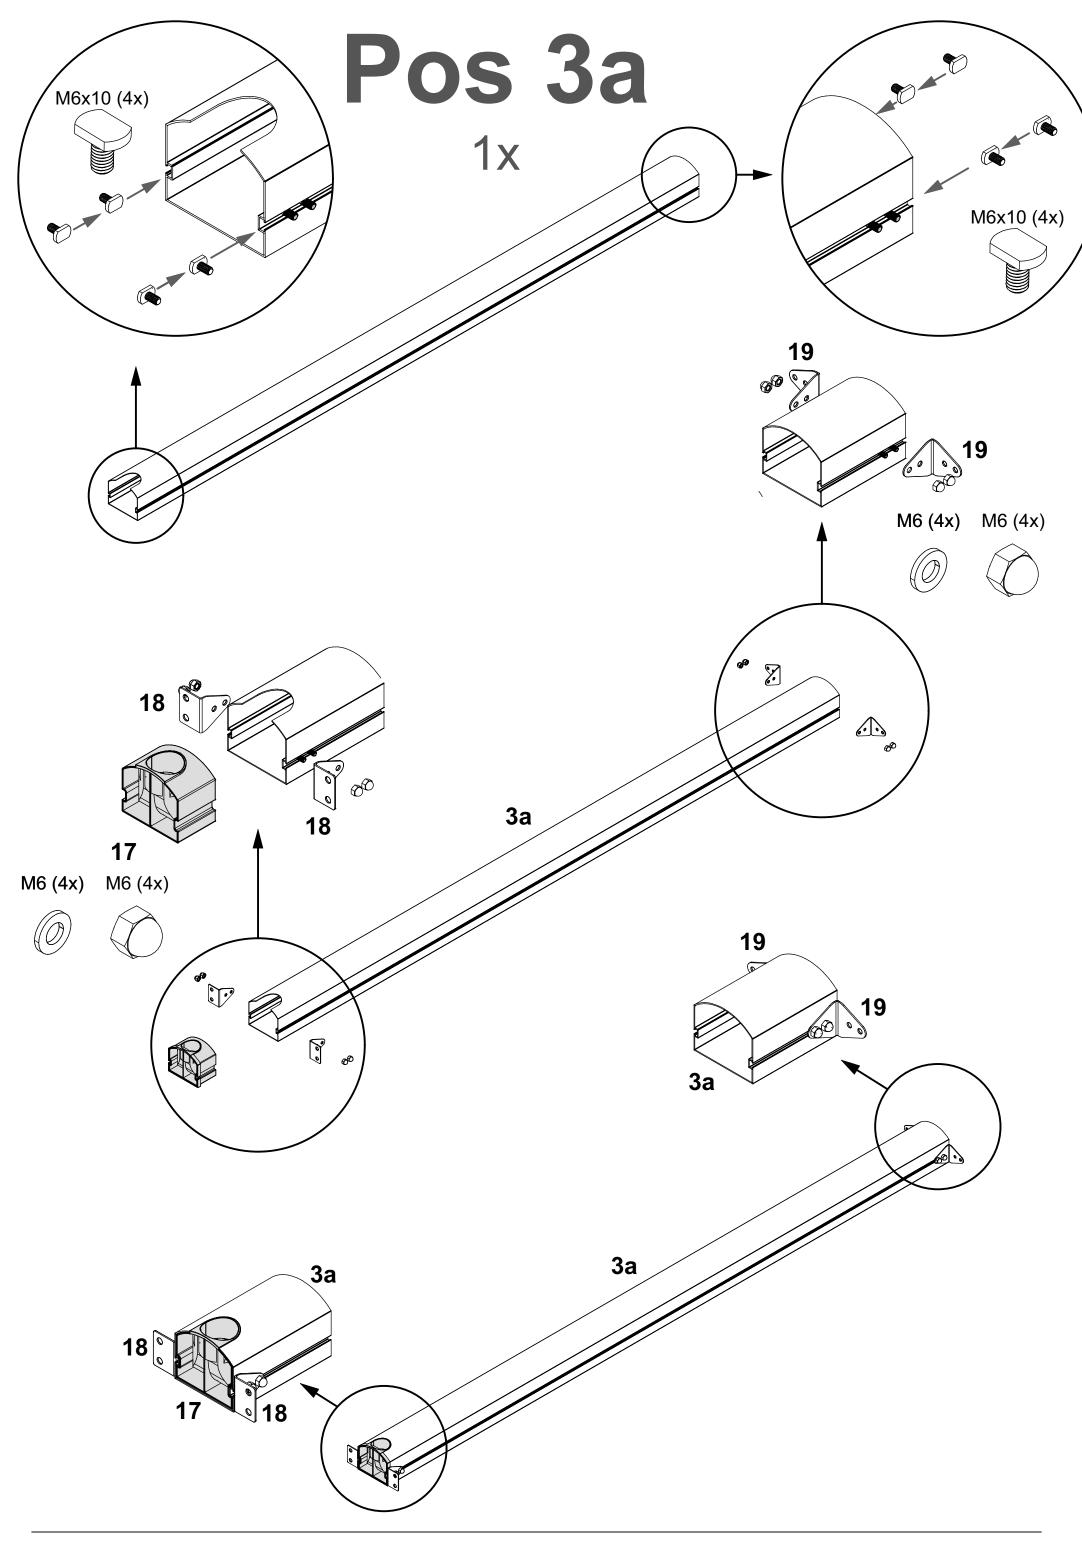

us contribuez à protéger l'environnement et à lutter contre les risques à l'encontre de la santé publique.

Recycler les matériels contribue à la conservation des ressources naturelles de la planète.



## Ouvrir l'emballage avec précaution!

Contrôler le contenu et émettre des réserves en cas de pièces manquantes ou détériorées auprès de votre revendeur.



Pour votre sécurité, ne pas marcher sur la toiture en polycarbonate!!





Cette construction est destinée à être utilisée dans les zones de Schneelastzone 1 à 0,65 KN par M2 et 65 KG par M2

\*!\*

En cas de fortes chutes de neige, lorsqu'elles sont supérieures à 25 cm, elles doivent être enlevées autant que possible!







DE: Benötigte Werkzeuge - NL: Benodigde Gereedschappen - ENG: Tools required - FR: Outillage requis

















































| DE Notizen: - | NL Notities: - | ENG Notes: - | FR: Notes: |
|---------------|----------------|--------------|------------|
|               |                |              |            |
|               |                |              |            |
|               |                |              |            |
|               |                |              |            |
|               |                |              |            |
|               |                |              |            |
|               |                |              |            |
|               |                |              |            |
|               |                |              |            |
|               |                |              |            |
|