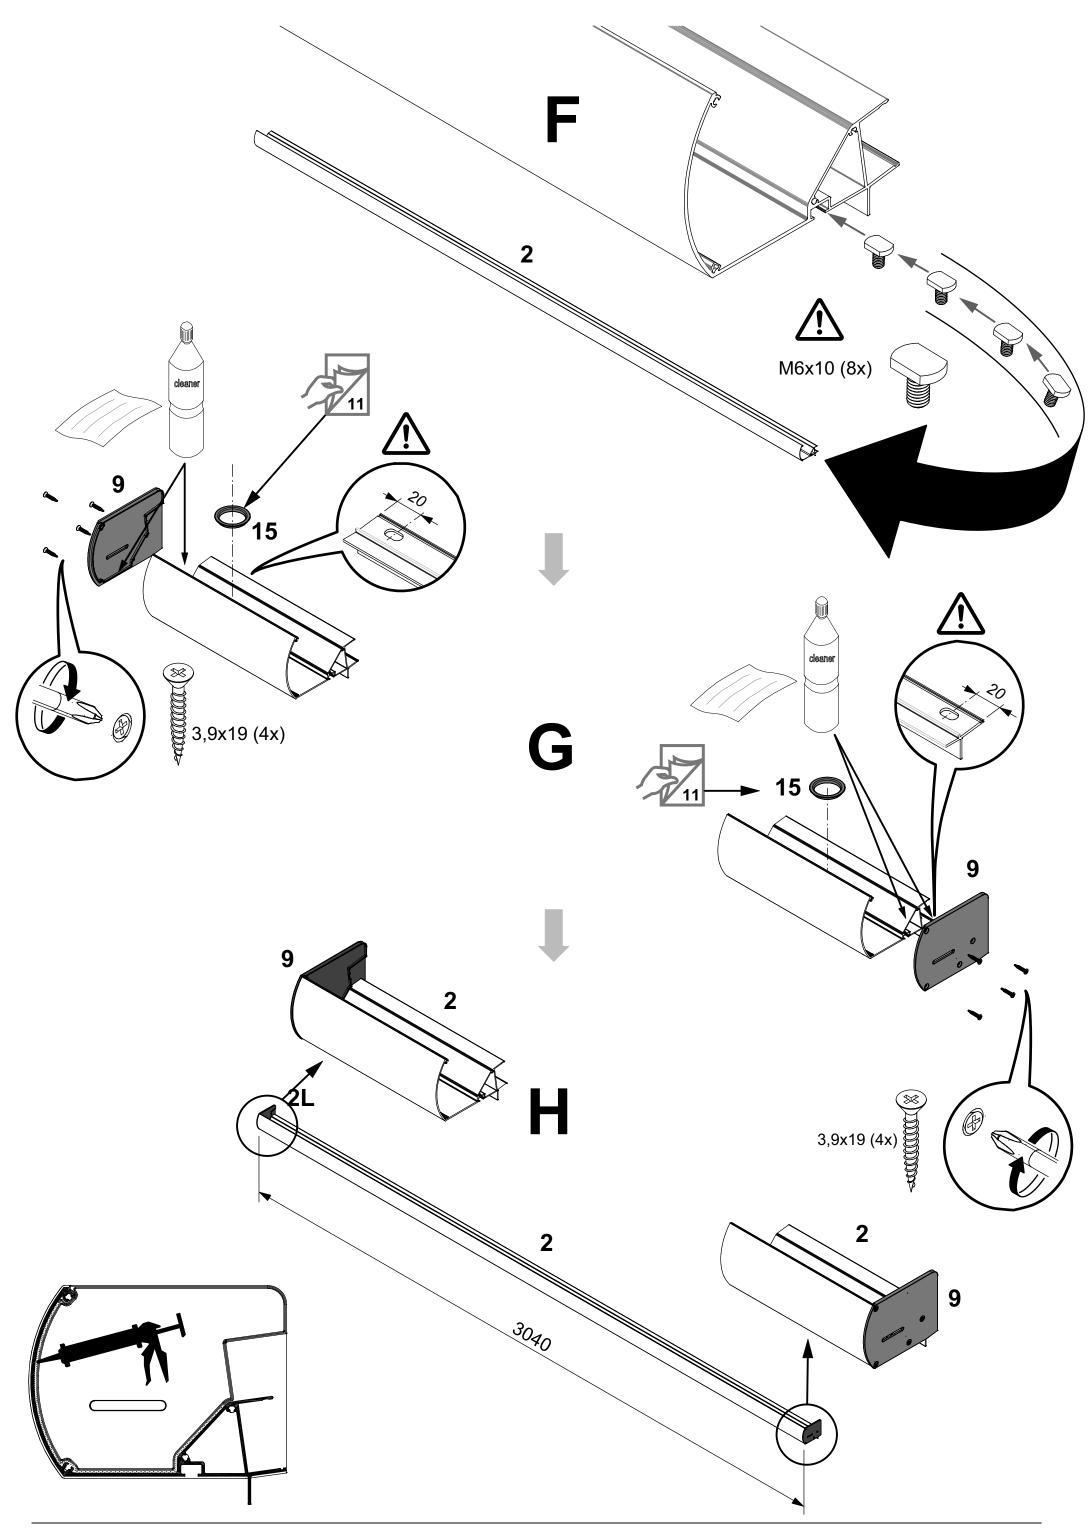

#### Gebruikte symbolen:

Dit symbool betekend dat het betreffende product niet is meegeleverd en u het zelf dient aan te schaffen.

Dit symbool betekend dat u de meegeleverde schroef dient te gebruiken. Het soort en het aantal schroeven staat onder de afbeelding.

#### Let op!

- Alle schroeven dienen voorzichtig met een draaimoment van
   1.0 Nm bevestigd te worden.
   Let op dat u de schroeven met beleid vastdraait, u schroeft in aluminium, dit is zacht materiaal en schroeven draaien snel "dol".
- Controleer tijdens het uitpakken of alle onderdelen in de verpakking aanwezig zijn en controleer alle onderdelen op eventuele beschadigingen.
- Neem contact op met uw leverancier indien een onderdeel ontbreekt of beschadigd is, maak indien mogelijk foto's van eventueel beschadigde verpakkingen en onderdelen.

#### Symbols used:

unwise use.

This symbol means that the product is not included and you have to purchase it yourself.

This symbol means that you must use the supplied screw. The type and number of screws are shown beneath the image.

#### Please note!

- All screws should be carefully tightened with a torque of 1.0 Nm. Make sure you tighten the screws with caution, when screwing into soft materials like aluminium, screws can easily get "stripped".
- When unpacking, check that all parts are present and check all components for possible damage.
- Contact your supplier if any parts are missing or damaged, if possible, take photographs of any damaged packaging and parts.