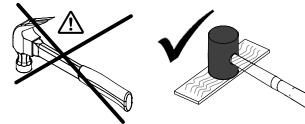

#### Let op!

- Alle schroeven dienen voorzichtig met een draaimoment van
   1.0 Nm bevestigd te worden.
   Let op dat u de schroeven met beleid vastdraait, u schroeft in aluminium, dit is zacht materiaal en schroeven draaien snel "dol".
- Controleer tijdens het uitpakken of alle onderdelen in de verpakking aanwezig zijn en controleer alle onderdelen op eventuele beschadigingen.
- Neem contact op met uw leverancier indien een onderdeel ontbreekt of beschadigd is, maak indien mogelijk foto's van eventueel beschadigde verpakkingen en onderdelen.

#### Achtung!

- Alle Schrauben müssen vorsichtig, mit einem Drehmoment vom 1,0 Nm angezogen werden.
- Achten Sie darauf, dass Sie die Schrauben mit Gefühl anziehen. Sie schrauben in Aluminium, einem weichen Material, in dem Schrauben schnell durchdrehen können.
- Kontrollieren Sie beim Auspacken, ob alle Teile in der Verpackun sind, und prüfen Sie alle Teile auf eventuelle Beschädigungen.
- Falls ein Teil fehlt oder beschädigt ist, setzen Sie sich mit Ihrem Lieferanten in Verbindung. Wenn möglich, machen Sie Fotos von eventuell beschädigten Verpackungen und Teilen.

#### Please note!

- All screws should be carefully tightened with a torque of 1.0 Nm. Make sure you tighten the screws with caution, when screwing into soft materials like aluminium, screws can easily get "stripped".
- When unpacking, check that all parts are present and check all components for possible damage.
- Contact your supplier if any parts are missing or damaged, if possible, take photographs of any damaged packaging and parts.

#### Important!

- Toutes les vis doivent-êtres serrées à un couple de serrage de 1.0
   Nm
- Merci de contacter votre revendeur si des pièces venaient à manquer ou seraient détériorés.