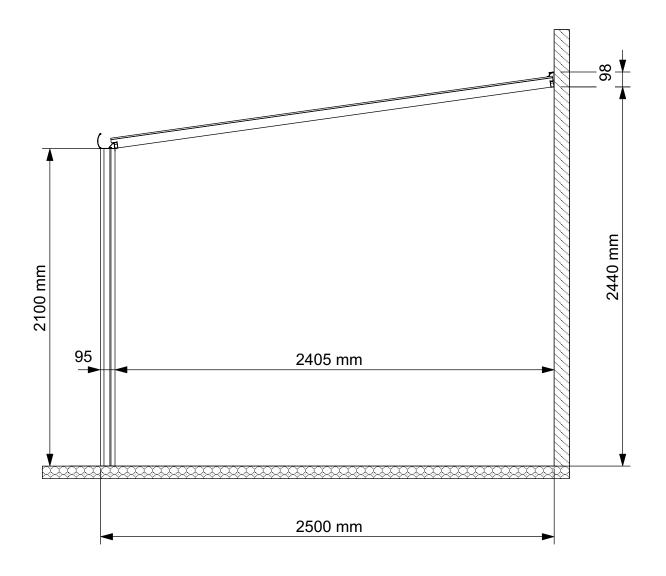

tribuez à protéger l'environnement et à lutter contre les risques à l'encontre de la santé publique.

Recycler les matériels contribue à la conservation des ressources naturelles de la planète.



## Ouvrir l'emballage avec précaution!

Contrôler le contenu et émettre des réserves en cas de pièces manquantes ou détériorées auprès de votre revendeur.



Pour votre sécurité, ne pas marcher sur la toiture en polycarbonate!!





Cette construction est destinée à être utilisée dans les zones de Schneelastzone 1 à 0,65 KN par M2 et 65 KG par M2

\*!\*

En cas de fortes chutes de neige, lorsqu'elles sont supérieures à 25 cm, elles doivent être enlevées autant que possible!







DE: Benötigte Werkzeuge - NL: Benodigde Gereedschappen - ENG: Tools required - FR: Outillage requis

















































| DE Notizen: - | NL Notities: - | ENG Notes: - | FR: Notes: |
|---------------|----------------|--------------|------------|
|               |                |              |            |
|               |                |              |            |
|               |                |              |            |
|               |                |              |            |
|               |                |              |            |
|               |                |              |            |
|               |                |              |            |
|               |                |              |            |
|               |                |              |            |
|               |                |              |            |
|