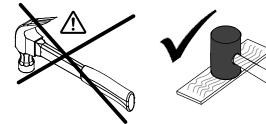

#### Let op!

- Alle schroeven dienen voorzichtig met een draaimoment van
   1.0 Nm bevestigd te worden.
   Let op dat u de schroeven met beleid vastdraait, u schroeft in aluminium, dit is zacht materiaal en schroeven draaien snel "dol".
- Controleer tijdens het uitpakken of alle onderdelen in de verpakking aanwezig zijn en controleer alle onderdelen op eventuele beschadigingen.
- Neem contact op met uw leverancier indien een onderdeel ontbreekt of beschadigd is, maak indien mogelijk foto's van eventueel beschadigde verpakkingen en onderdelen.

#### Achtung!

- Alle Schrauben müssen vorsichtig, mit einem Drehmoment vom 1,0 Nm angezogen werden.
- Achten Sie darauf, dass Sie die Schrauben mit Gefühl anziehen. Sie schrauben in Aluminium, einem weichen Material, in dem Schrauben schnell durchdrehen können.
- Kontrollieren Sie beim Auspacken, ob alle Teile in der Verpackun sind, und prüfen Sie alle Teile auf eventuelle Beschädigungen.
- Falls ein Teil fehlt oder beschädigt ist, setzen Sie sich mit Ihrem Lieferanten in Verbindung. Wenn möglich, machen Sie Fotos von eventuell beschädigten Verpackungen und Teilen.

#### Please note!

- All screws should be carefully tightened with a torque of 1.0 Nm. Make sure you tighten the screws with caution, when screwing into soft materials like aluminium, screws can easily get "stripped".
- When unpacking, check that all parts are present and check all components for possible damage.
- Contact your supplier if any parts are missing or damaged, if possible, take photographs of any damaged packaging and parts.

#### Important!

- Toutes les vis doivent-êtres serrées à un couple de serrage de 1.0
   Nm
- Merci de contacter votre revendeur si des pièces venaient à manquer ou seraient détériorés.