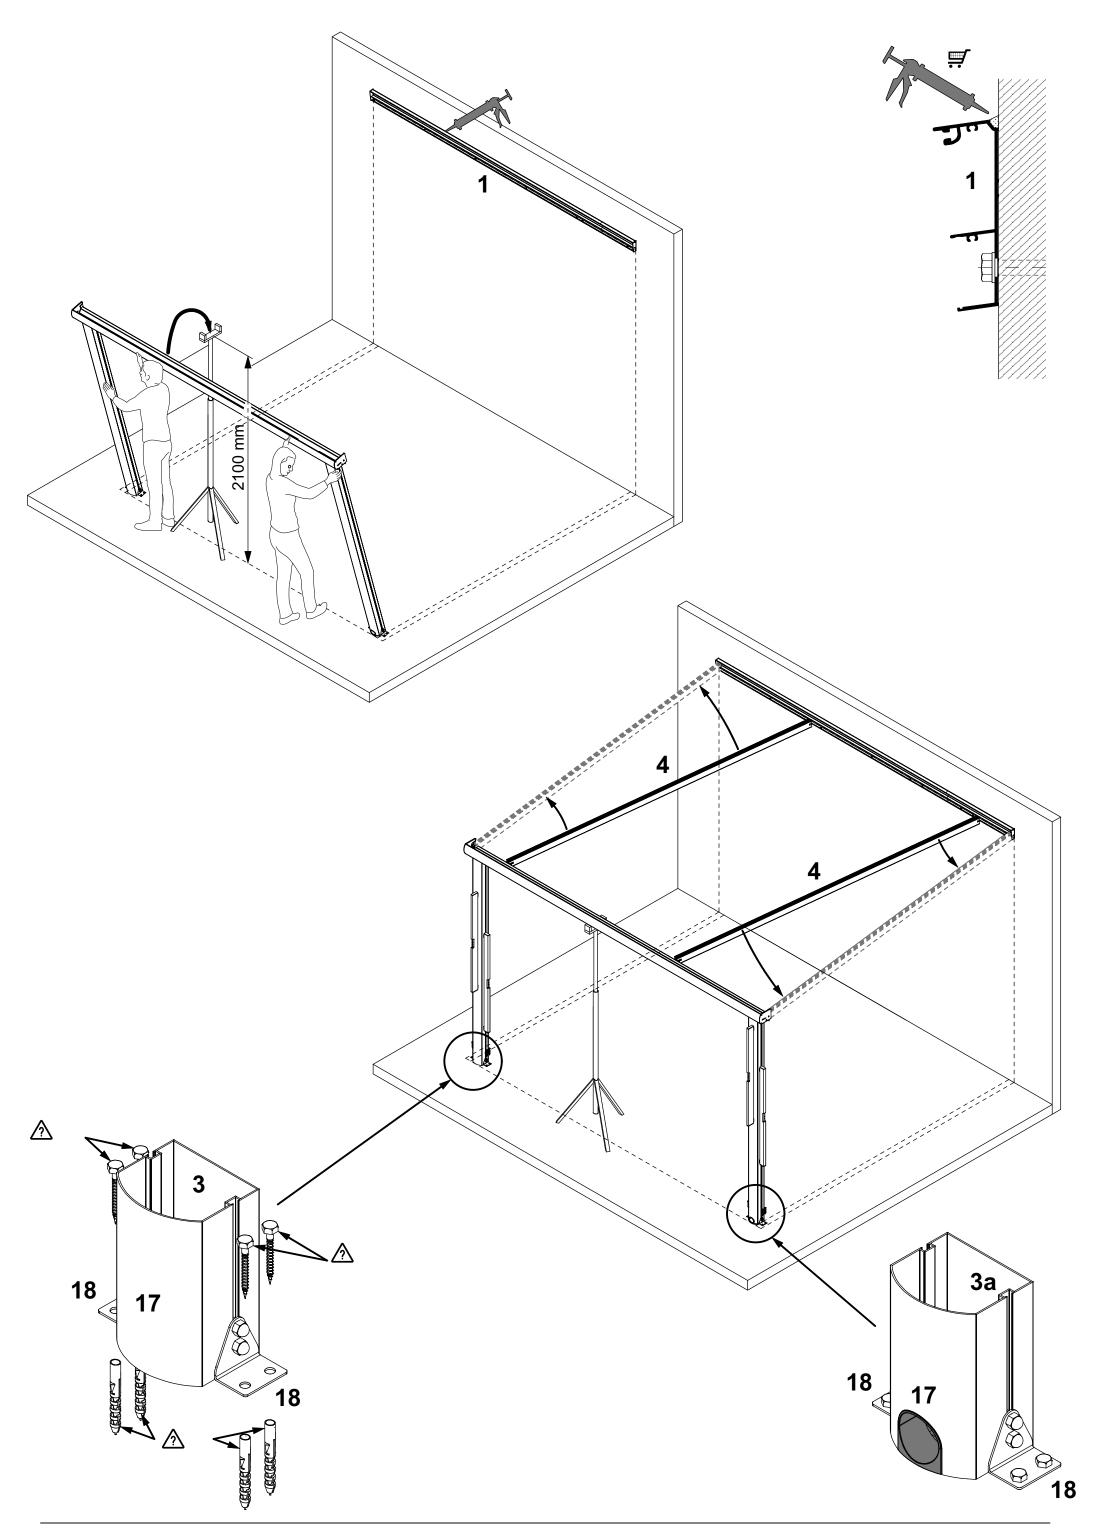

#### Let op!

- Alle schroeven dienen voorzichtig met een draaimoment van
   1.0 Nm bevestigd te worden.
   Let op dat u de schroeven met beleid vastdraait, u schroeft in aluminium, dit is zacht materiaal en schroeven draaien snel "dol".
- Controleer tijdens het uitpakken of alle onderdelen in de verpakking aanwezig zijn en controleer alle onderdelen op eventuele beschadigingen.
- Neem contact op met uw leverancier indien een onderdeel ontbreekt of beschadigd is, maak indien mogelijk foto's van eventueel beschadigde verpakkingen en onderdelen.

#### Please note!

- All screws should be carefully tightened with a torque of 1.0 Nm. Make sure you tighten the screws with caution, when screwing into soft materials like aluminium, screws can easily get "stripped".
- When unpacking, check that all parts are present and check all components for possible damage.
- Contact your supplier if any parts are missing or damaged, if possible, take photographs of any damaged packaging and parts.