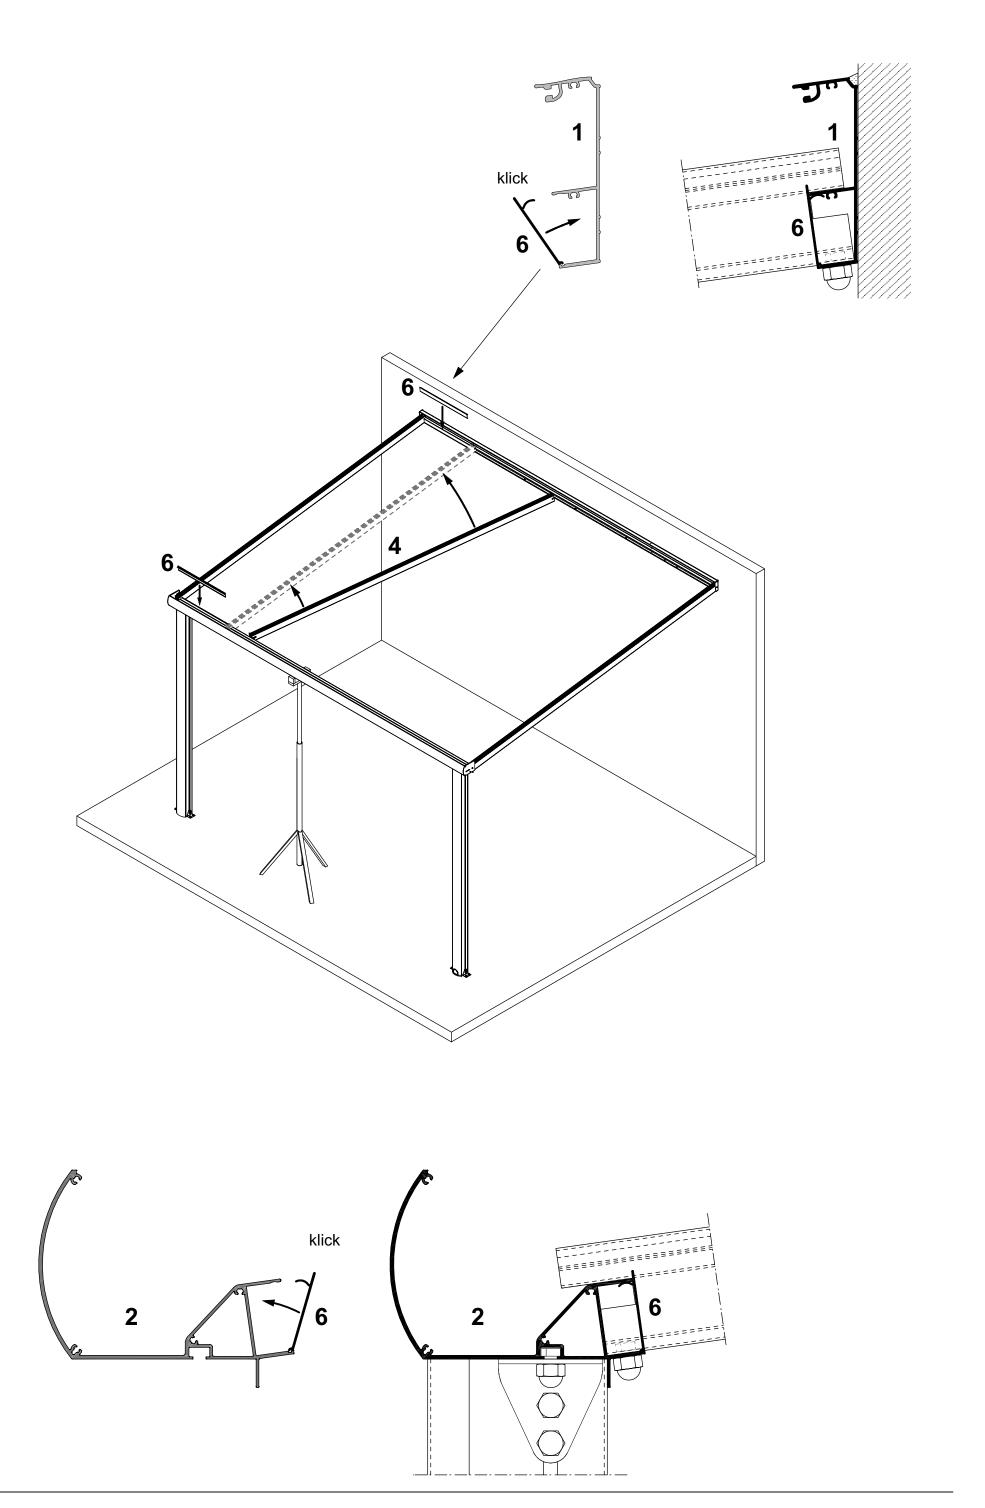

#### Let op!

- Alle schroeven dienen voorzichtig met een draaimoment van
   1.0 Nm bevestigd te worden.
   Let op dat u de schroeven met beleid vastdraait, u schroeft in aluminium, dit is zacht materiaal en schroeven draaien snel "dol".
- Controleer tijdens het uitpakken of alle onderdelen in de verpakking aanwezig zijn en controleer alle onderdelen op eventuele beschadigingen.
- Neem contact op met uw leverancier indien een onderdeel ontbreekt of beschadigd is, maak indien mogelijk foto's van eventueel beschadigde verpakkingen en onderdelen.

#### Please note!

- All screws should be carefully tightened with a torque of 1.0 Nm. Make sure you tighten the screws with caution, when screwing into soft materials like aluminium, screws can easily get "stripped".
- When unpacking, check that all parts are present and check all components for possible damage.
- Contact your supplier if any parts are missing or damaged, if possible, take photographs of any damaged packaging and parts.