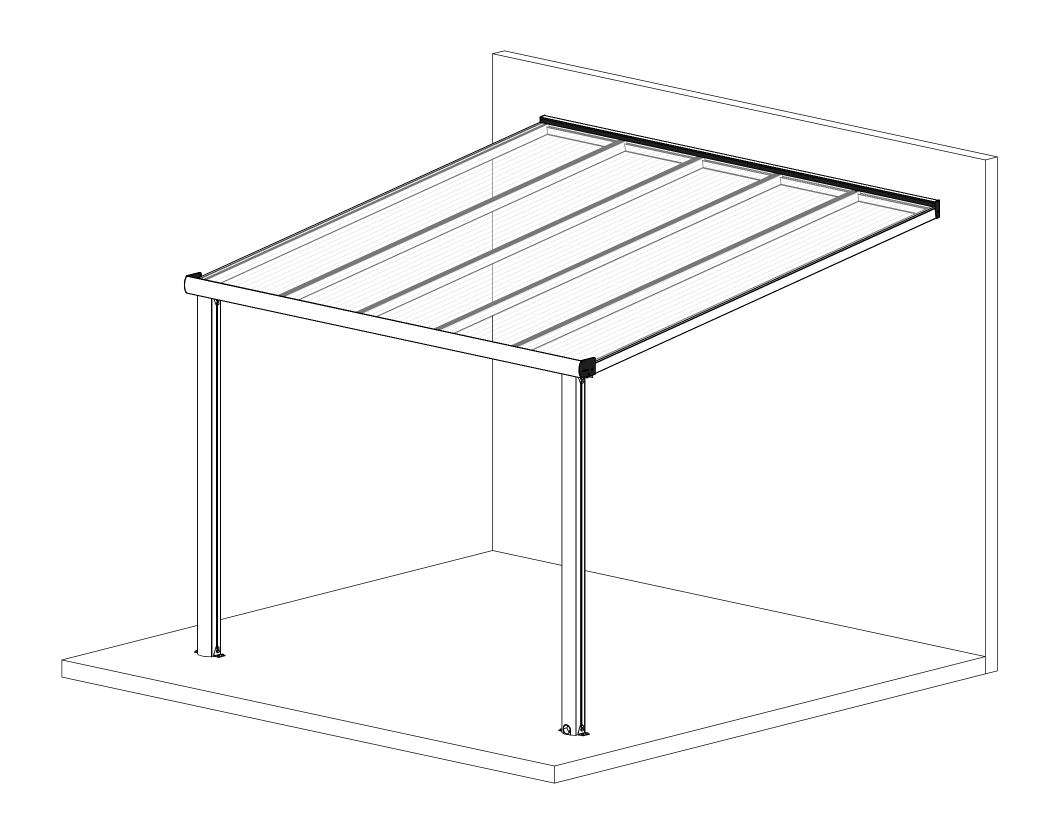

DE MontageanleitungNL MontagehandleidingEN Assembly InstructionsFR Notice de montage

3040x2500 mm