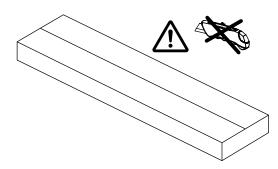

## Open de verpakking met beleid !!! Controleer de inhoud op aantallen en transportschade !!!

Maak in het geval van transportschade duidelijke foto's en neem contact op met uw dealer !!!

Denk aan uw veiligheid, loop NIET over de Polycarbonaat Dakplaten!!

Denken Sie an Ihre Sicherheit und betreten Sie die Polycarbonat platten nicht!!

Diese Konstruktion ist für den Einsatz in Gebieten mit Schneelastzone 1 = 0,65 KN pro M2 = 65 KG pro M2

Bei starkem Schneefall, wenn es mehr als 25 cm ist, sollte es so weit wie möglich entfernt werden!

# Open the packaging with caution !!! Check for missing or damaged contents !!!

In the case of shipping damage, make photos and contact your dealer !!!

Think about your safety, do not walk on the Polycarbonate roofing sheets!!

Cette construction est destinée à être utilisée dans les zones de Schneelastzone 1 à 0,65 KN par M2 et 65 KG par M2

\*!\*

En cas de fortes chutes de neige, lorsqu'elles sont supérieures à 25 cm, elles doivent être enlevées autant que possible!