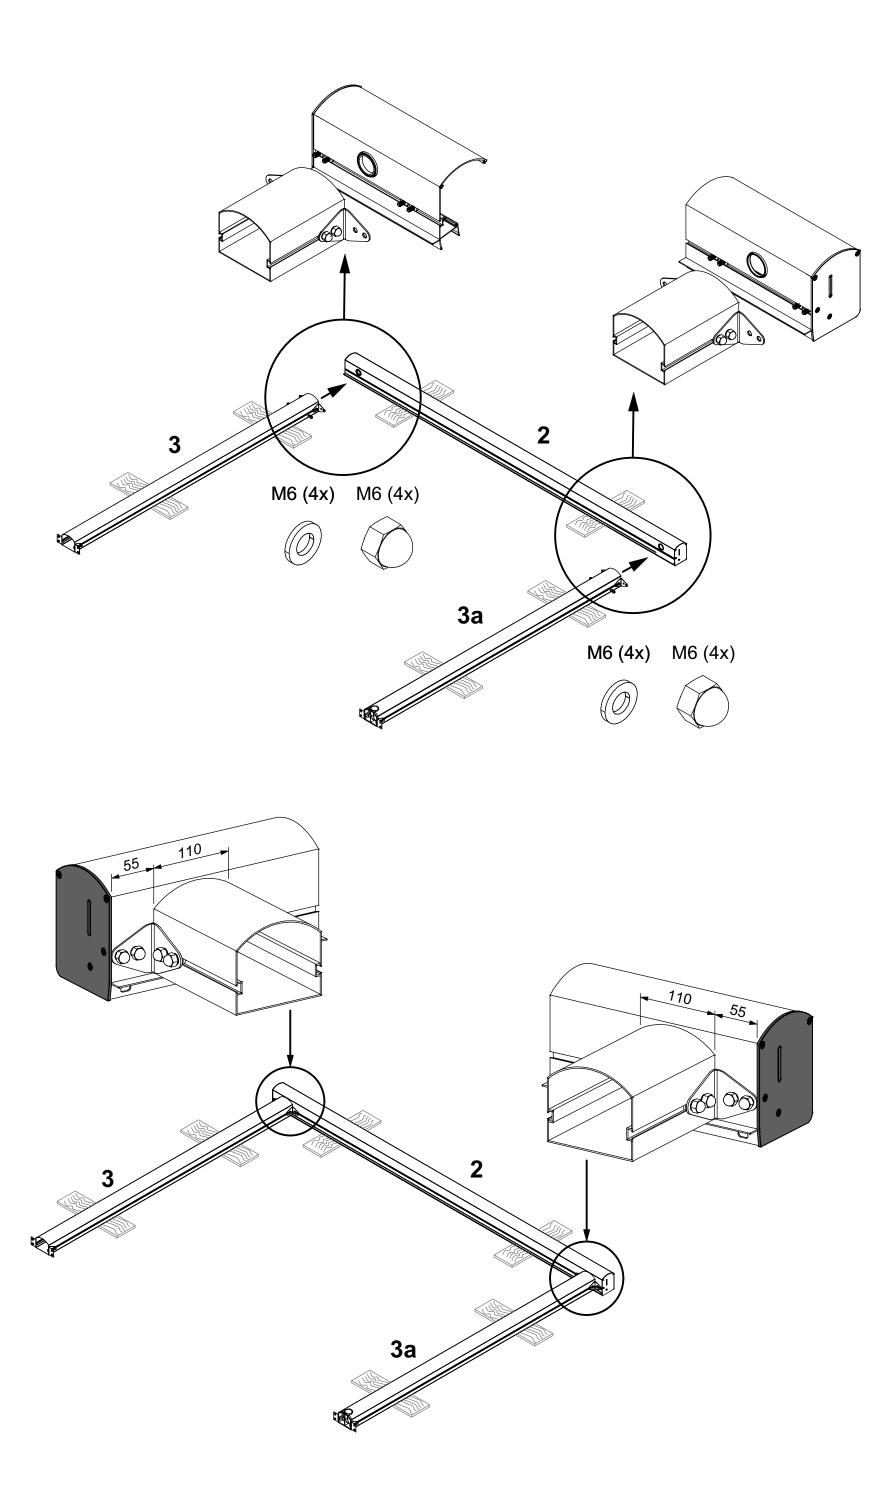

contribuez à protéger l'environnement et à lutter contre les risques à l'encontre de la santé publique.

Recycler les matériels contribue à la conservation des ressources naturelles de la planète.



## Ouvrir l'emballage avec précaution!

Contrôler le contenu et émettre des réserves en cas de pièces manquantes ou détériorées auprès de votre revendeur.



Pour votre sécurité, ne pas marcher sur la toiture en polycarbonate!!





Cette construction est destinée à être utilisée dans les zones de Schneelastzone 1 à 0,65 KN par M2 et 65 KG par M2

\*!\*

En cas de fortes chutes de neige, lorsqu'elles sont supérieures à 25 cm, elles doivent être enlevées autant que possible!







DE: Benötigte Werkzeuge - NL: Benodigde Gereedschappen - ENG: Tools required - FR: Outillage requis

















































| DE Notizen: - | NL Notities: - | ENG Notes: - | FR: Notes: |
|---------------|----------------|--------------|------------|
|               |                |              |            |
|               |                |              |            |
|               |                |              |            |
|               |                |              |            |
|               |                |              |            |
|               |                |              |            |
|               |                |              |            |
|               |                |              |            |
|               |                |              |            |
|               |                |              |            |
|