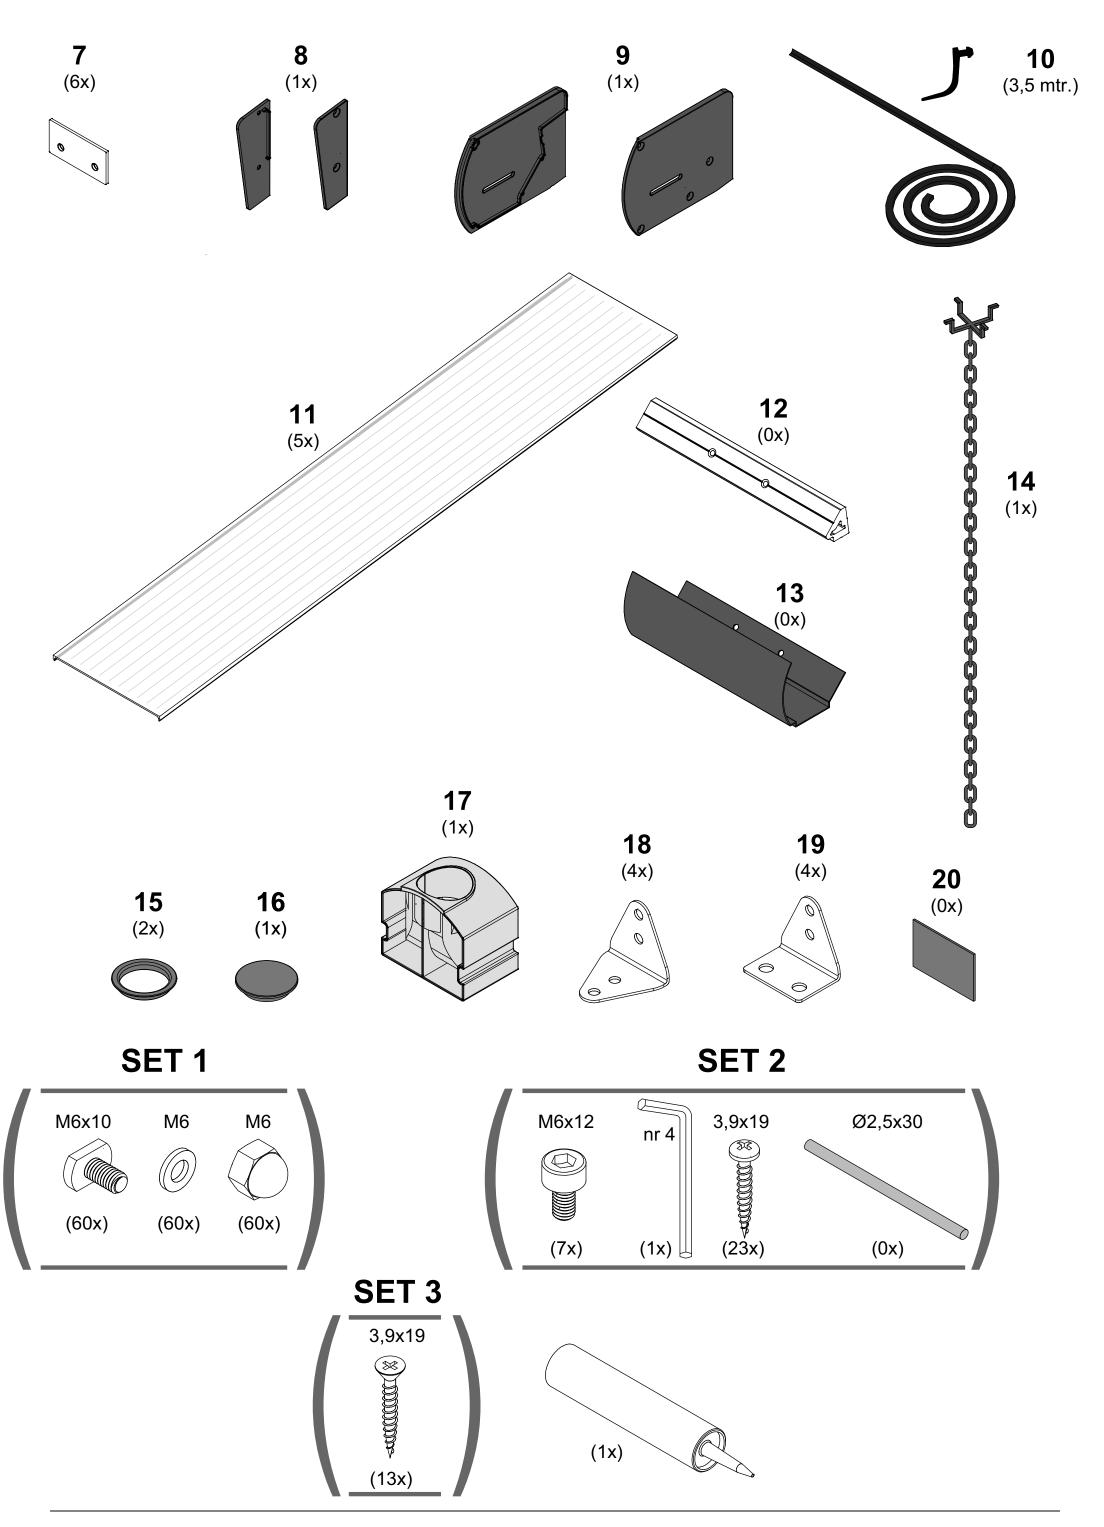

Deze handleiding is bedoeld voor de eindgebruiker en monteurs. Wij adviseren om de montage van deze constructie door (minimaal) 2 personen uit te voeren.

De montage van het product wordt omschreven in 2 hoofstukken:

- 1: Voorbereiding voor montage (vanaf pagina 6)
- 2: Montage (vanaf pagina 17)

This manual is intended for the end user and installers. We recommend that the assembly of this construction be carried out by (at least) 2 persons.

The assembly of the product is described in 2 chapters:

- 1: Preparation for assembly (from page 6)
- 2: Assembly (from page 17)