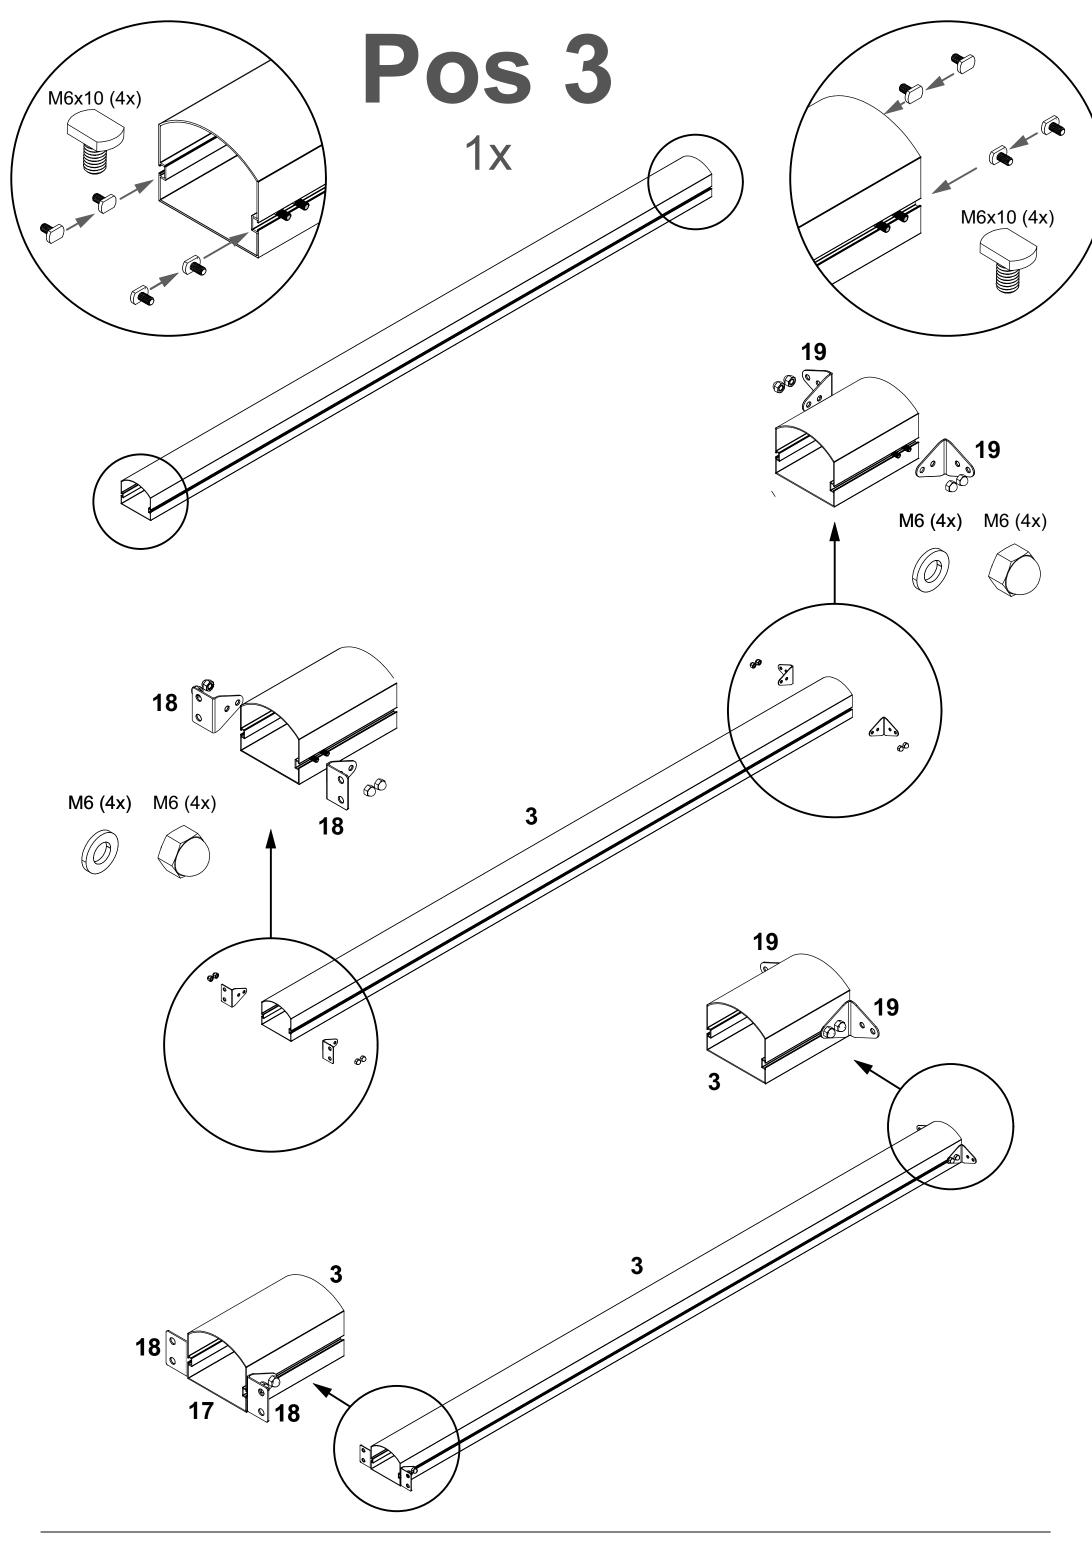

vous contribuez à protéger l'environnement et à lutter contre les risques à l'encontre de la santé publique.

Recycler les matériels contribue à la conservation des ressources naturelles de la planète.



## Ouvrir l'emballage avec précaution!

Contrôler le contenu et émettre des réserves en cas de pièces manquantes ou détériorées auprès de votre revendeur.



Pour votre sécurité, ne pas marcher sur la toiture en polycarbonate!!





Cette construction est destinée à être utilisée dans les zones de Schneelastzone 1 à 0,65 KN par M2 et 65 KG par M2

\*!\*

En cas de fortes chutes de neige, lorsqu'elles sont supérieures à 25 cm, elles doivent être enlevées autant que possible!







DE: Benötigte Werkzeuge - NL: Benodigde Gereedschappen - ENG: Tools required - FR: Outillage requis

















































| DE Notizen: - | NL Notities: - | ENG Notes: - | FR: Notes: |
|---------------|----------------|--------------|------------|
|               |                |              |            |
|               |                |              |            |
|               |                |              |            |
|               |                |              |            |
|               |                |              |            |
|               |                |              |            |
|               |                |              |            |
|               |                |              |            |
|               |                |              |            |
|               |                |              |            |
|