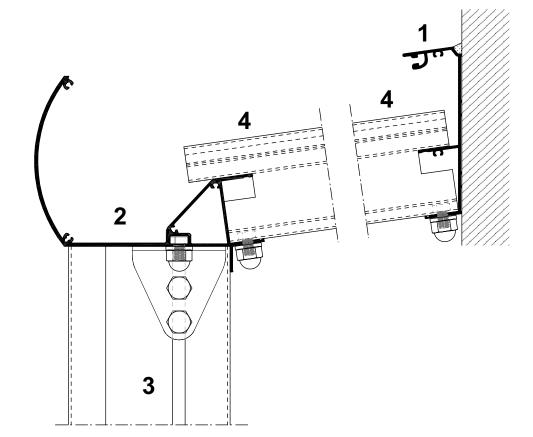

Bevestigingsmaterialen die niet zijn meegeleverd dient u zelf aan te schaffen omdat de bevestiging per situatie verschillend is en afhankelijk is van de ondergrond of bouwkundige constructie waaraan bevestigd moet worden.

Raadpleeg hiervoor altijd een bouwmaterialen vakhandel welke bevestigingsmiddelen in uw situatie gebruikt moeten worden en gebruik alleen RVS bevestigingsmiddelen.

Mounting materials that are not included must be purchased separately because each situation requires different fixings and depends on the substrate or construction to which it needs to be affixed. Always seek advice from a specialist building supplier about what is required in your particular situation and only use stainless steel fixings.