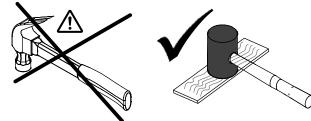

#### Let op!

- Alle schroeven dienen voorzichtig met een draaimoment van
   1.0 Nm bevestigd te worden.
   Let op dat u de schroeven met beleid vastdraait, u schroeft in aluminium, dit is zacht materiaal en schroeven draaien snel "dol".
- Controleer tijdens het uitpakken of alle onderdelen in de verpakking aanwezig zijn en controleer alle onderdelen op eventuele beschadigingen.
- Neem contact op met uw leverancier indien een onderdeel ontbreekt of beschadigd is, maak indien mogelijk foto's van eventueel beschadigde verpakkingen en onderdelen.

#### Achtung!

- Alle Schrauben müssen vorsichtig, mit einem Drehmoment vom 1,0 Nm angezogen werden.
- Achten Sie darauf, dass Sie die Schrauben mit Gefühl anziehen. Sie schrauben in Aluminium, einem weichen Material, in dem Schrauben schnell durchdrehen können.
- Kontrollieren Sie beim Auspacken, ob alle Teile in der Verpackun sind, und prüfen Sie alle Teile auf eventuelle Beschädigungen.
- Falls ein Teil fehlt oder beschädigt ist, setzen Sie sich mit Ihrem Lieferanten in Verbindung. Wenn möglich, machen Sie Fotos von eventuell beschädigten Verpackungen und Teilen.

#### Please note!

- All screws should be carefully tightened with a torque of 1.0 Nm. Make sure you tighten the screws with caution, when screwing into soft materials like aluminium, screws can easily get "stripped".
- When unpacking, check that all parts are present and check all components for possible damage.
- Contact your supplier if any parts are missing or damaged, if possible, take photographs of any damaged packaging and parts.

#### Important!

- Toutes les vis doivent-êtres serrées à un couple de serrage de 1.0
   Nm
- Merci de contacter votre revendeur si des pièces venaient à manquer ou seraient détériorés.