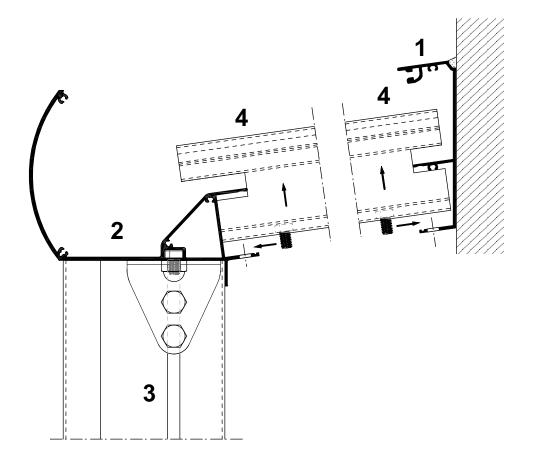

#### Let op!

- Alle schroeven dienen voorzichtig met een draaimoment van
   1.0 Nm bevestigd te worden.
   Let op dat u de schroeven met beleid vastdraait, u schroeft in aluminium, dit is zacht materiaal en schroeven draaien snel "dol".
- Controleer tijdens het uitpakken of alle onderdelen in de verpakking aanwezig zijn en controleer alle onderdelen op eventuele beschadigingen.
- Neem contact op met uw leverancier indien een onderdeel ontbreekt of beschadigd is, maak indien mogelijk foto's van eventueel beschadigde verpakkingen en onderdelen.

#### Please note!

- All screws should be carefully tightened with a torque of 1.0 Nm. Make sure you tighten the screws with caution, when screwing into soft materials like aluminium, screws can easily get "stripped".
- When unpacking, check that all parts are present and check all components for possible damage.
- Contact your supplier if any parts are missing or damaged, if possible, take photographs of any damaged packaging and parts.