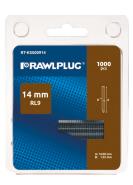

# **RT-KSS00914 RL9 Pins 14 mm**

# Product commercial data

| Index       | Туре | Height | Depth | Box   | Outer | Box weight | Outer weight | EAN           |
|-------------|------|--------|-------|-------|-------|------------|--------------|---------------|
|             |      | [mm]   | [mm]  | [pcs] |       | kg         | kg           |               |
| RT-KSS00914 | RL9  | 14     | 1.25  | 1000  | 6     | 0.80       | 15.96        | 5391512821630 |